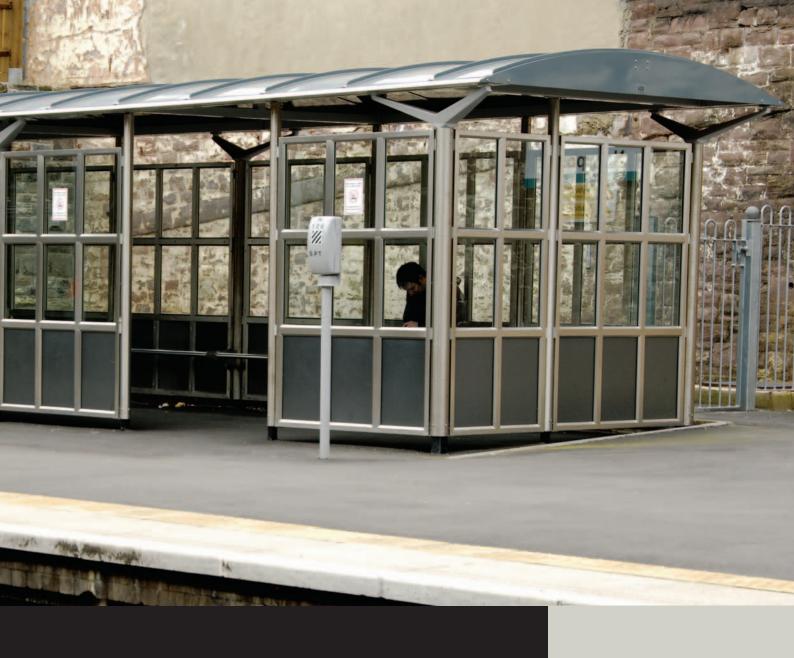

# Shelter Maintenance Service

Macemain + Amstad are committed to ensuring that all our shelters remain fit for purpose throughout their operational life. We are therefore launching our 'Shelter Maintenance Service'.

A regular maintenance programme will ensure:

- Shelters are maintained to a recognised standard
- Timely repair and utilisation of correct and original manufacturer's replacement parts
- Ongoing maintenance by specially trained maintenance teams
- Safe, pleasant and well maintained environment for your customers

The Shelter Maintenance Service can include one or all of the following:

- One off Shelter Renovation
- Regular Shelter Maintenance Service Programme
- Reactive Shelter Maintenance Service